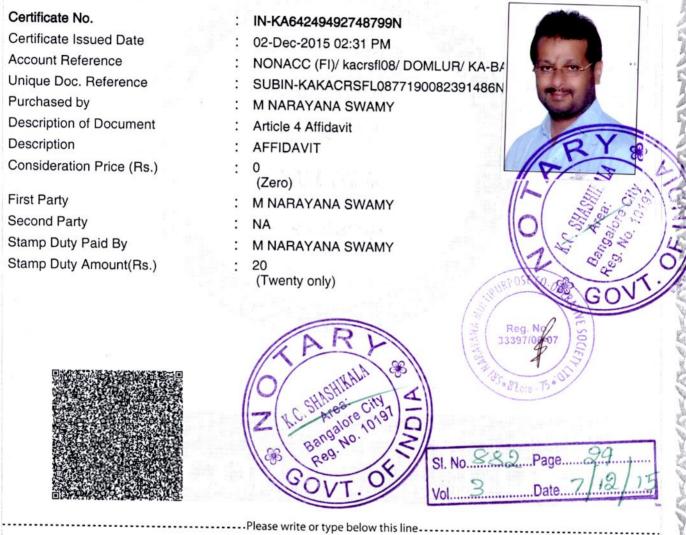

# INDIA NON JUDICIAL Government of Karnataka

# e-Stamp



### FORM-26 (See Rule4A)

Affidavit to be filed by the candidate along with nomination paper before the returning officer for election to the Karnataka Legislative Council.

## From : Bangalore Urban Constituency

PART-A

M. NARAYANASWAMY S/o B. Muniswamappa, Aged about 56 years, R/at No. 490, "Prakruthi", 5th Main, 7th Cross, Jagadish Nagar, Bengaluru-560075 Karantaka a candidate at the above election, do hereby Solemnly Affirm and state on oath as under:



#### Statutory Alert:

1. The authenticity of this Stamp Certificate should be verified at "www.shcilestamp.com". Any discrepancy in the details on this Certificate and as available on the website renders it invalid. 2. The onus of checking the legitimacy is on the users of the certificate.

3. In case of any discrepancy please info